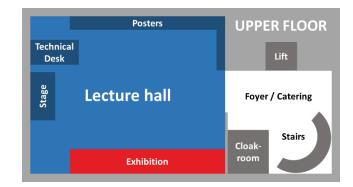

#### Location

Kreuz+Quer - Haus der Kirche Erlangen Bohlenplatz 1, 91054 Erlangen, Germany

We inform you about the exact location of your booth once you arrive for setup.

#### Schedule

The exhibition area is accessible during the whole conference, i.e. participants are able to inform themselves at the booths during lunches, breaks, poster session and the scientific program. The lunch breaks are extended to 2 hours especially for the exhibition. We provide two assistants who take care of all booths, which are not occupied the whole time.