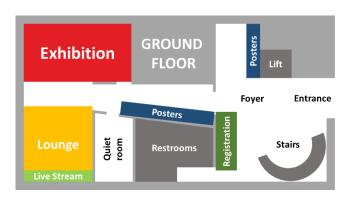

#### Location

Kreuz+Quer - Haus der Kirche Erlangen Bohlenplatz 1, 91054 Erlangen, Germany

We inform you about the exact location of your booth once you arrive for setup.

#### Schedule

The exhibition area is accessible during the whole conference, i.e. participants are able to inform themselves at the booths during lunches, breaks, poster session and the scientific program. The lunch breaks are extended to 2 hours especially for the exhibition. We provide two assistants who take care of all booths, which are not occupied the whole time.